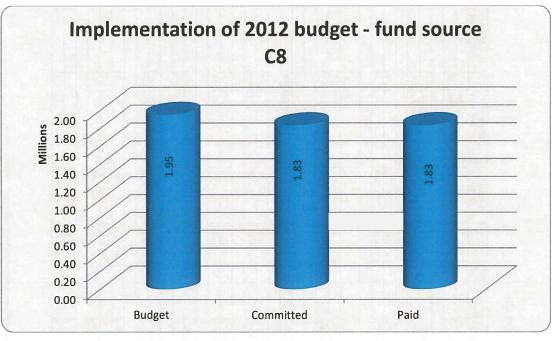

|
| TITLE 3                  |              |
| Budget                   | 80,492.72    |
| Committed                | 73,092.02    |
| Paid                     | 73,092.02    |
| Total expenditure        | 73,092.02    |
| Cancelled carry forwards | 7,400.70     |
| Executed                 | 90.81%       |
|                          |              |
| TOTAL                    |              |
| Budget                   | 1,951,409.40 |
| Committed                | 1,832,595.01 |
| Paid                     | 1,832,595.01 |
| Total expenditure        | 1,832,595.01 |
| Cancelled carry forwards | 118,814.39   |
| Executed                 | 93.91%       |
|                          |              |
|                          |              |

Entering the second second

28

21 December







# Detailed budget implementation of appropriations carried forward – fund source C8

| A-1120<br>A-1142<br>Sc<br>A-160<br>Ex |                                         | Appropriation |              | Committed | (3)          | (1/2)     | Commitment (1-2) | Payment (2-3) |
|---------------------------------------|-----------------------------------------|---------------|--------------|-----------|--------------|-----------|------------------|---------------|
|                                       | Training and information for staff      | 57,821.       | 40,132.47    | 69.41%    | 40,132.47    | 69.41%    | 17688.42         | 0             |
|                                       | Sum:                                    | 57            | 40132.47     | 69.41%    | 40,132.47    | 69