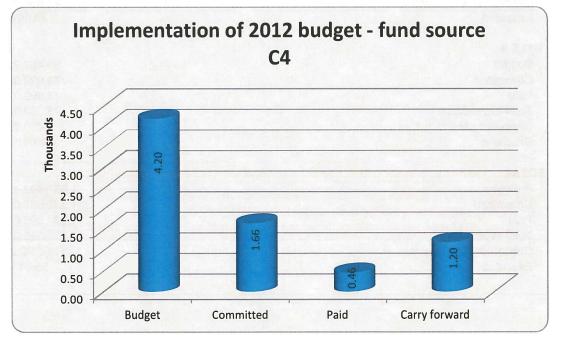

expenditure           |  | 461.61                   |
| Appropriations not utilized |  | 1,036.91                 |
| Executed                    |  | 30.80%                   |
|                             |  |                          |
| TOTAL                       |  |                          |
| Budget                      |  | 4,198.52                 |
| Committed                   |  | 1,661.61                 |
| Paid                        |  | 461.61                   |
| Carry forward               |  | 1,200.00                 |
| Total expenditure           |  | 1,661.61                 |
| Appropriations not utilized |  | 2,536.91                 |
| Executed                    |  | 39.58%                   |
|                             |  |                          |



Agency for the Cooperation of Energy Regulators - Final Accounts 2013



| B.L.        | Official Budget Item Description            | Appropiation<br>(1) | Commited (2)     | %<br>Commited<br>(2/1) | Paid<br>(3)      | % Paid<br>(3/1)  | Balance<br>Commitment (1-2) | Balance<br>Payment (2-3) |
|-------------|---------------------------------------------|---------------------|------------------|------------------------|------------------|------------------|-----------------------------|--------------------------|
| A-1202      | Mission expenses Director Office staff      | 1,500.              |                  | 0.00%                  |                  |                  | 1500                        |                          |
|             | Sum: