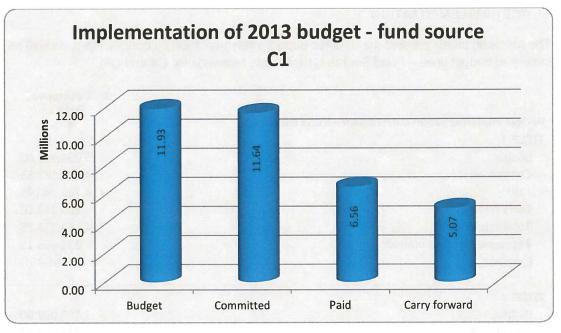

| 31,532.85           |
| Executed                                            | 99.08%              |
| TOTAL                                               |                     |
| Budget                                              | 11,930,220.00       |
| Committed                                           | 11,635,175.42       |
| Paid                                                | 6,561,372.67        |
| Carry forward                                       | 5,073,802.75        |
| Total expenditure                                   | 11,635,175.42       |
| Appropriations not utilized                         | 295,044.58          |
| Executed                                            | 97.53%              |

Agency for the Cooperation of Energy Regulators - Final Accounts 2013





| R | Cooperation<br>ators          |
|---|-------------------------------|
|   | for the Coope<br>y Regulators |
| C | gency for<br>Energy I         |
|   | ୁ<br>ଜୁ                       |

# Detailed budget implementation of current year appropriations – fund source C1

| B.L.   | Official Budget Item Description                       | Appropiation<br>(1) | Commited (2) | %<br>Commited<br>(2/1) | Paid<br>(3)  | % Paid<br>(3/1) | Balance<br>Commitment (1-2) | Balance<br>Payment (2-3) |
|--------|--------------------------------------------------------|---------------------|--------------|------------------------|--------------|-----------------|-----------------------------|--------------------------|
| A-1100 | Basic Salaries and correction                          | 2,696,187.